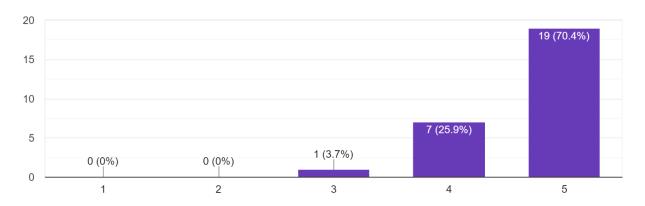

|
|       |                        |                         |                    |              |
|       |                        |                         |                    |              |
|       |                        |                         |                    |              |
|       |                        |                         |                    |              |
|       |                        |                         |                    |              |

#### Feedback form: Women in Workplace

Date: September 20<sup>th</sup>, 2023

Form link: <a href="https://forms.gle/2EZKEUwCfNaH2umg7">https://forms.gle/2EZKEUwCfNaH2umg7</a>

#### **Scale Used: 1 to 5 (ranging from poor to excellent)**

How would you rate the overall seminar experience? 27 responses



#### **Scale Used: 1 to 5 (ranging from poor to excellent)**

How would you rate the content of the seminar? 27 responses



#### **Scale Used: 1 to 5 (ranging from poor to excellent)**

How satisfied were you with the seminar? 27 responses



#### Scale Used: Yes/No

Would you like to attend this type of seminars in the future also ?  $\ensuremath{\text{27}}\xspace$  responses





# SRI VENKATESWARA COLLEGE DEPARTMENT OF COMMERCE THE EXTENSION SOCIETY PRESENTS



# WOMEN IN WORKPLACE

\*Eligibility: Only for Women attendees



The Vedica Scholars Programme for Women





SCAN THE QR CODE TO REGISTER NOW

## **SPEAKER**

Pratibha Masih Sr. Manager, Vedica Scholars Programme for Women



DATE

**20 SEPTEMBER 2023** 



TIME 11 AM



VENUE

**ROOM NO. 301** 



Sushmita: 93105 10473 Aryan