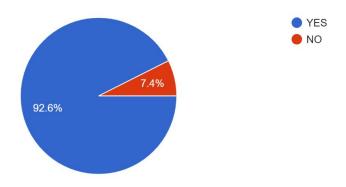

The one-hour seminar was attended by 87 women attendees in total. The speaker started with a very interesting quiz on the Kahoot Platform. As the quiz progressed, she shared various instances, real life examples, statistical data rather worrying numbers focusing on various aspects a woman encounters in her workplace. All the discussion was supported by evidences like statistical data by the World Bank. She also introduced the audience to the post graduate programme offered by them and the various aspects covered under those.