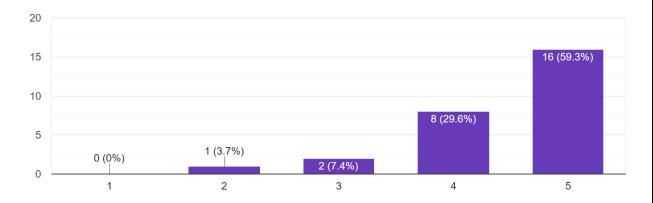

|                         |                    |              |
|       |                        |                         |                    |              |
|       |                        |                         |                    |              |
|       |                        |                         |                    |              |

#### Feedback form: Women in Workplace

Date: September 20<sup>th</sup>, 2023

Form link: <a href="https://forms.gle/2EZKEUwCfNaH2umg7">https://forms.gle/2EZKEUwCfNaH2umg7</a>

#### **Scale Used: 1 to 5 (ranging from poor to excellent)**

How would you rate the overall seminar experience? 27 responses



#### **Scale Used: 1 to 5 (ranging from poor to excellent)**

How would you rate the content of the seminar? 27 responses



#### **Scale Used: 1 to 5 (ranging from poor to excellent)**

How satisfied were you with the seminar? 27 responses



#### Scale Used: Yes/No

Would you like to attend this type of seminars in the future also ?  $\ensuremath{\text{27}}\xspace$  responses





# SRI VENKATESWARA COLLEGE DEPARTMENT OF COMMERCE THE EXTENSION SOCIETY PRESENTS



# WOMEN IN WORKPLACE

\*Eligibility: Only for Women attendees



The Vedica Scholars Programme for Women





SCAN THE QR CODE TO REGISTER NOW

## **SPEAKER**

Pratibha Masih Sr. Manager, Vedica Scholars Programme for Women



DATE

**20 SEPTEMBER 2023** 



TIME 11 AM



VENUE

**ROOM NO. 301** 



Sushmita: 93105 10473 Aryan: 79062 20211 Prof. (Dr.) K. Chandramani Singh (Acting Principal) Convenor - Dr. Sindhumani Bag



#### CERTIFICATE

This is