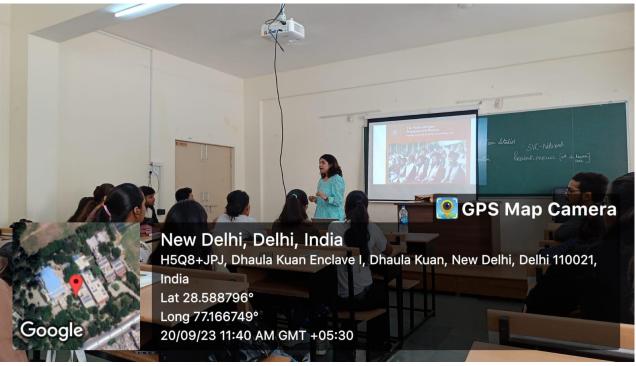

The one-hour seminar was attended by 87 women attendees in total. The speaker started with a very interesting quiz on the Kahoot Platform. As the quiz progressed, she shared various instances, real life examples, statistical data rather worrying numbers focusing on various aspects a woman encounters in her workplace. All the discussion was supported by evidences like statistical data by the World Bank. She also introduced the audience to the post graduate programme offered by them and the various aspects covered under those.

WELCOME ADDRESS BY MS. BHARTI

THE BEGINNING OF THE SEMINAR

**DISCUSSION USING THE STATS** 