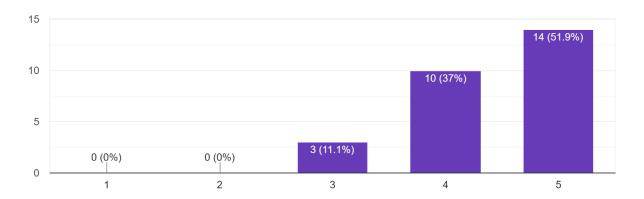

|                    |              |
|       |                        |                         |                    |              |
|       |                        |                         |                    |              |

#### Feedback form: Women in Workplace

Date: September 20<sup>th</sup>, 2023

Form link: <a href="https://forms.gle/2EZKEUwCfNaH2umg7">https://forms.gle/2EZKEUwCfNaH2umg7</a>

#### **Scale Used: 1 to 5 (ranging from poor to excellent)**

How would you rate the overall seminar experience? 27 responses



#### **Scale Used: 1 to 5 (ranging from poor to excellent)**

How would you rate the content of the seminar? 27 responses



#### **Scale Used: 1 to 5 (ranging from poor to excellent)**

How satisfied were you with the seminar? 27 responses



#### Scale Used: Yes/No

Would you like to attend this type of seminars in the future also ?  $\ensuremath{\text{27}}\xspace$  responses





# SRI VENKATESWARA COLLEGE DEPARTMENT OF COMMERCE THE EXTENSION SOCIETY PRESENTS



# WOMEN IN WORKPLACE

\*Eligibility: Only for Women attendees



The Vedica Scholars Programme for Women





SCAN THE QR CODE TO REGISTER NOW

## **SPEAKER**

Pratibha Masih Sr. Manager, Vedica Scholars Programme for Women



DATE

**20 SEPTEMBER 2023** 



TIME 11 AM



VENUE

**ROOM NO. 301** 



Sushmita: 93105 10473 Aryan: 79062 20211 Prof. (Dr.) K. Chandramani Singh (Acting Principal) Convenor - Dr. Sindhumani Bag



#### CERTIFICATE

This is to certify that the (<u>Women in Workplace</u>) was successfully conducted on (20/09/2023) from (11:00) am/pm to (12:00